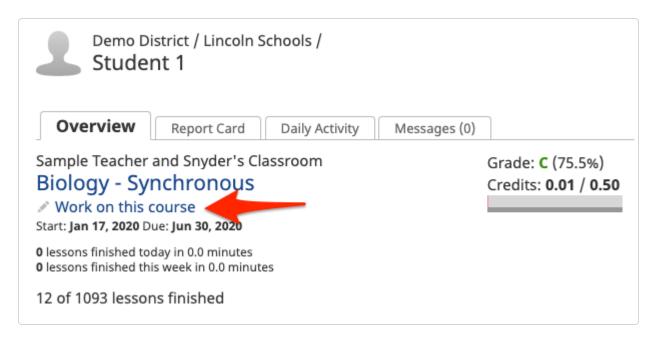

## **Student View**

Log in at your school's or district's URL that was provided to you.

From your student Home page, click **Work on this course** to launch your coursework.

You may access different pages and sections of your coursework from the course syllabus in the right-hand side menu, and then click **Course Overview** to view your current scores.